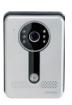

## **COLOUR 7" Video Intercom**

SURFACE MOUNT DOOR STATION

FLUSH MOUNT DOOR STATION

VANDAL PINHOLE DOOR STATION

- Handsfree operation
- Ability to expand the system to 2 video colour door stations with no additional adaptors
- Expand up to 4 internal handsfree monitors
- White LED's are fitted to the door station for viewing in low light areas
- Intercommunication between internal monitors
- Operation of electric door locks from any internal monitor
- Monitor the door station from inside the building

## **Product Measurements**

**Monitor:** 220mm x 150mm x 28mm

Surface: 95mm x 135mm (35mm off the wall)

**Flush:** 130mm x 200mm

Vandal: 75mm x 116mm (32mm off the wall)