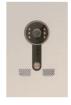

## **COLOUR 7" Video Intercom**

SURFACE MOUNT DOOR STATION

FLUSH MOUNT DOOR STATION

VANDAL PINHOLE DOOR STATION

- Handsfree operation
- Ability to expand the system to 2 video colour door stations with no additional adaptors
- Expand up to 4 internal handsfree monitors
- White LED's are fitted to the door station for viewing in low light areas
- Intercommunication between internal monitors
- Operation of electric door locks from any internal monitor
- Monitor the door station from inside the building

## **Product Measurements**

**Monitor:** 220mm x 150mm x 28mm

Surface: 95mm x 135mm (35mm off the wall)

**Flush:** 130mm x 200mm

Vandal: 75mm x 116mm (32mm off the wall)