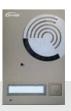

## **COLOUR 7" Video Intercom**

SURFACE MOUNT DOOR STATION

FLUSH MOUNT DOOR STATION

VANDAL PINHOLE DOOR STATION

- Handsfree operation
- Ability to expand the system to 2 video colour door stations with no additional adaptors
- Expand up to 4 internal handsfree monitors
- White LED's are fitted to the door station for viewing in low light areas
- Intercommunication between internal monitors
- Operation of electric door locks from any internal monitor
- Monitor the door station from inside the building

## **Product Measurements**

**Monitor:** 220mm x 150mm x 28mm

Surface: 95mm x 135mm (35mm off the wall)

**Flush:** 130mm x 200mm

Vandal: 75mm x 116mm (32mm off the wall)