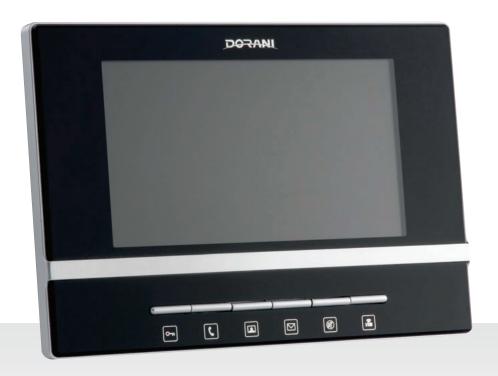

## **COLOUR 7" Video Intercom**

SURFACE MOUNT DOOR STATION

FLUSH MOUNT DOOR STATION

VANDAL PINHOLE DOOR STATION

- Handsfree operation
- Ability to expand the system to 2 video colour door stations with no additional adaptors
- Expand up to 4 internal handsfree monitors
- White LED's are fitted to the door station for viewing in low light areas
- Intercommunication between internal monitors
- Operation of electric door locks from any internal monitor
- Monitor the door station from inside the building

## **Product Measurements**

**Monitor:** 220mm x 150mm x 28mm

Surface: 95mm x 135mm (35mm off the wall)

**Flush:** 130mm x 200mm

Vandal: 75mm x 116mm (32mm off the wall)