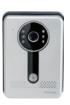

## **COLOUR 5" Video Intercom**

SURFACE MOUNT DOOR STATION

FLUSH MOUNT DOOR STATION

VANDAL PINHOLE DOOR STATION

- Handsfree operation
- Ability to expand the system to 2 video colour door stations with no additional adaptors
- Expand up to 4 internal handsfree monitors
- White LED's are fitted to the door station for viewing in low light areas
- Intercommunication between internal monitors
- Operation of electric door locks from any internal monitor
- Monitor the door station from inside the building

## **Product Measurements**

Monitor: 220mm x 150mm x 28mm

Surface: 95mm x 135mm (35mm off the wall)

**Flush:** 130mm x 200mm

Vandal: 75mm x 116mm (32mm off the wall)