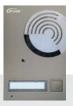

## **COLOUR 5" Video Intercom**

SURFACE MOUNT DOOR STATION

FLUSH MOUNT DOOR STATION

VANDAL PINHOLE DOOR STATION

- Handsfree operation
- Ability to expand the system to 2 video colour door stations with no additional adaptors
- Expand up to 4 internal handsfree monitors
- White LED's are fitted to the door station for viewing in low light areas
- Intercommunication between internal monitors
- Operation of electric door locks from any internal monitor
- Monitor the door station from inside the building

## **Product Measurements**

Monitor: 220mm x 150mm x 28mm

Surface: 95mm x 135mm (35mm off the wall)

**Flush:** 130mm x 200mm

Vandal: 75mm x 116mm (32mm off the wall)