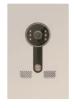

## **COLOUR 5" Video Intercom**

SURFACE MOUNT DOOR STATION

FLUSH MOUNT DOOR STATION

VANDAL PINHOLE DOOR STATION

- Handsfree operation
- Ability to expand the system to 2 video colour door stations with no additional adaptors
- Expand up to 4 internal handsfree monitors
- White LED's are fitted to the door station for viewing in low light areas
- Intercommunication between internal monitors
- Operation of electric door locks from any internal monitor
- Monitor the door station from inside the building

## **Product Measurements**

Monitor: 220mm x 150mm x 28mm

Surface: 95mm x 135mm (35mm off the wall)

**Flush:** 130mm x 200mm

Vandal: 75mm x 116mm (32mm off the wall)