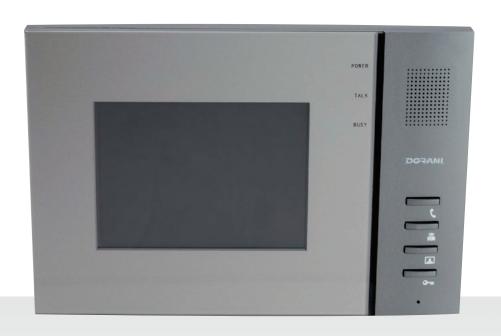

## **COLOUR 5" Video Intercom**

SURFACE MOUNT DOOR STATION

FLUSH MOUNT DOOR STATION

VANDAL PINHOLE DOOR STATION

- Handsfree operation
- Ability to expand the system to 2 video colour door stations with no additional adaptors
- Expand up to 4 internal handsfree monitors
- White LED's are fitted to the door station for viewing in low light areas
- Intercommunication between internal monitors
- Operation of electric door locks from any internal monitor
- Monitor the door station from inside the building

## **Product Measurements**

Monitor: 220mm x 150mm x 28mm

Surface: 95mm x 135mm (35mm off the wall)

**Flush:** 130mm x 200mm

Vandal: 75mm x 116mm (32mm off the wall)