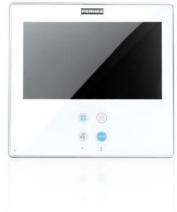

Smile makes you smile. And not only for its outer elegant simplicity. Also for the ease of handling its sophisticated menu.

It is a new generation. It is Smile.

The Smile hands free monitor with 7" TFT COLOUR screen allows two types of installation: flush and surface mounted.

#### **DIMENSIONS / INSTALLATION**

Surface or flush mounted installation.

Surface

When surface mounted, only 20 mm of its profile stands out from the wall.

#### Flush mounted

When surface mounted, only 4 mm of its profile stands out from the wall.