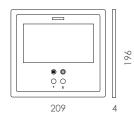

#### Flush mounted

When surface mounted, only 4 mm of its profile stands out from the wall.

## **ACCESSORIES (Flush-mounted)**

7" Smile decorative frame dimensions: 209x196x4.

Flush box dimensions: 198x186x44.

Dimensions: (width) x (height) x (depth) mm