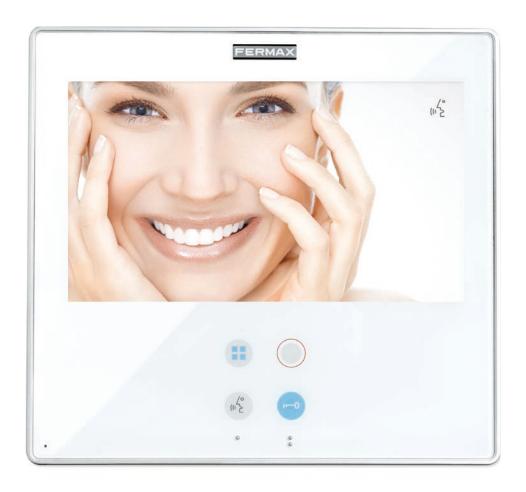

# calling for a new generation

Smile is a new video door entry experience.

Cool and elegant. With a design that allows its perfect integration in any surrounding.

An advanced management monitor, with hands-free communication, high-performance features and user friendly.

Smile makes you smile. And not only for its outer elegant simplicity. Also for the ease of handling its sophisticated menu.

It is a new generation. It is Smile.

The Smile hands free monitor with 7" TFT COLOUR screen allows two types of installation: flush and surface mounted.

It is distinguished by its resistant cover with ultraviolet protection, its digital audio quality, its capacitive keypad and its OSD screen menu.

The OSD menu allows to browse through the screen by means of intuitive interpretation of the graphic icons, achieving the maximum performance from the monitor features.

Smile includes an additional keypad which remains invisible until it is activated allowing to program them as direct accesses to the functions you want to establish as "favorite".

Smile includes Braille in its pushbuttons and call status information is displayed on screen to provide maximum accessibility to all people, regardless of their capacities.

### **FEATURES**

- Colour TFT screen, available in 7".
- Activates / Deactivates the communication with the outdoor panel.
- Door opening.
- Access to MENU by pressing during 5 sec. A quick keystroke (1 sec.) activates the invisible keypad to access the additional functions.
- Activates the panel camera manually.
- Allows to install a CCTV camera and view the image via the monitor.
- · VDS technology.