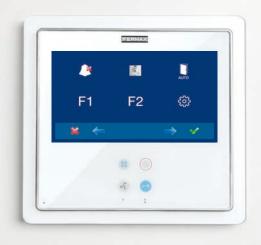

It is distinguished by its resistant cover with ultraviolet protection, its digital audio quality, its capacitive keypad and its OSD screen menu.

The OSD menu allows to browse through the screen by means of intuitive interpretation of the graphic icons, achieving the maximum performance from the monitor features.

Smile includes an additional keypad which remains invisible until it is activated allowing to program them as direct accesses to the functions you want to establish as "favorite".

Smile includes Braille in its pushbuttons and call status information is displayed on screen to provide maximum accessibility to all people, regardless of their capacities.

### **FEATURES**

- Colour TFT screen, available in 7".
- Activates / Deactivates the communication with the outdoor panel.
- Door opening.
- Access to MENU by pressing during 5 sec. A quick keystroke (1 sec.) activates the invisible keypad to access the additional functions.
- Activates the panel camera manually.
- Allows to install a CCTV camera and view the image via the monitor.
- · VDS technology.