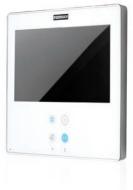

Smile makes you smile. And not only for its outer elegant simplicity. Also for the ease of handling its sophisticated menu.

It is a new generation. It is Smile.

The Smile hands free monitor with 7" TFT COLOUR screen allows two types of installation: flush and surface mounted.

#### **DIMENSIONS / INSTALLATION**

Surface or flush mounted installation.

Surface

When surface mounted, only 20 mm of its profile stands out from the wall.

#### Flush mounted

When surface mounted, only 4 mm of its profile stands out from the wall.