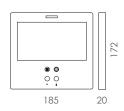

#### **DIMENSIONS / INSTALLATION**

Surface or flush mounted installation.

Surface

When surface mounted, only 20 mm of its profile stands out from the wall.